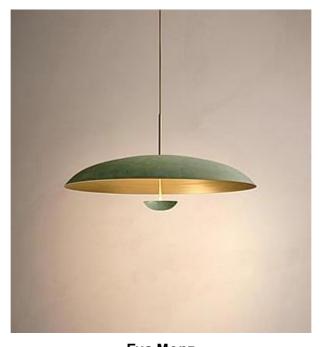

## LONDON

Eva Menz
Green Gold Pendant XL
For Atelier 001 - the Cosmic collection

Composed of two hand-spun brass plates

Exclusive to 88 Gallery London

UK, contemporary

Diametre: 100 cm Drop: on request

Inspired by planet-like shapes and textures, the Cosmic collection plays with both metal properties and a selection of patina finishes. The light is projected into the shade and reflects out, illuminating without creating a glare.

T: +44 (0) 207 730 27 28 | M: +44 (0) 77 60 88 24 96 | LONDON@88-GALLERY.COM | WWW.88-GALLERY.COM | Softly illuminated with integrated LED from within, this oculptural ceiling piece sits elegantly in both contemporary and vintage-inspired interiors. Please note that each piece is individually handmade, therefore unique in its own way.